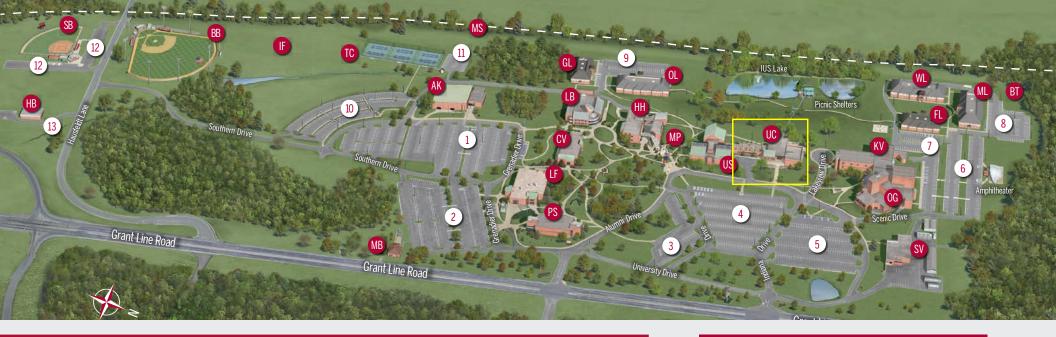

# MAP OF INDIANA UNIVERSITY SOUTHEAST

#### **RESIDENCE HALLS**

- **GL** Grove Lodge
- **OL** Orchard Lodge
- FL Forest Lodge
- ML Meadow Lodge
- **WL** Woodland Lodge

## **SPORT FACILITIES**

- **SB** Softball Field
- **BB** Baseball Field
- **TC** Tennis Courts
- **AK** Activities Building (Gym)
- **IF** Intramural Fields

### **PARKING**

- 1 Evergreen West Parking Lot
- 2 Evergreen East Parking Lot
- **3** Woodside Parking Lot
- 4 Central Parking Lot
- 5 Dogwood Lot
- 6 Hickory Lot
- **7** Hawthorne Parking lot
- 8 Sycamore Parking Lot
- 9 Magnolia Parking Lot
- 10 Willow Parking Lot
- 11 Athletics Parking Lot
- **12** Grenadier Parking Lot
- 13 Hausfeldt Building Parking Lot

### **ACADEMIC HALLS**

- **HB** Hausfeldt Building
- MB Multipurpose Building
- LF Life Sciences Building
- PS Physical Sciences Building
- CV Crestview Hall
- **LB** Library Building
- H Hillside Hall
- MP McCullough Plaza
- **US** University Center South
- UC University Center North
- **KV** Knobview Hall
- **OG** Paul W. Ogle Cultural & Community Center
- Service Building

### **TRAILS**

- MS Monon South Trail
- **BT** Bicentennial Trail